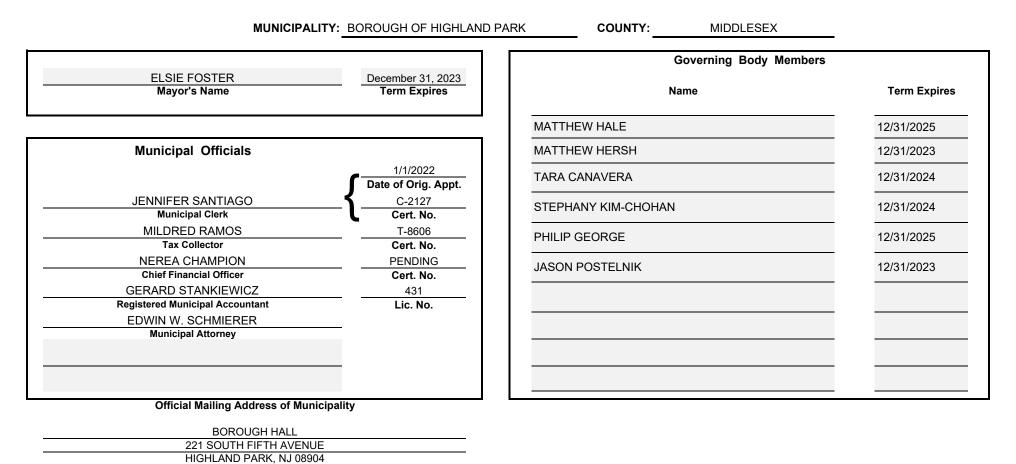

| Information Required for                                                                                                                                                                        | Municipal B                                                                                                                                              | udget Version 2023.1                          |                                    |
|-------------------------------------------------------------------------------------------------------------------------------------------------------------------------------------------------|----------------------------------------------------------------------------------------------------------------------------------------------------------|-----------------------------------------------|------------------------------------|
| Municipal Budget Document:                                                                                                                                                                      |                                                                                                                                                          | onses and Data                                |                                    |
| Name and County of Municipality                                                                                                                                                                 | Highland Park Boroug                                                                                                                                     | h, Middlesex County                           |                                    |
| Name and County of Municipality<br>Full Name of Municipality<br>County of Municipality<br>Name of Municipality<br>Type<br>Governing Body Type<br>Location<br>Address<br>Address<br>Phone<br>Fax | BOROUGH OF H<br>MIDDLESEX<br>HIGHLAND PARK<br>BOROUGH<br>COUNCIL MEMB<br>BOROUGH HALL<br>221 SOUTH FIFT<br>HIGHLAND PARK<br>732-574-3400<br>732-777-6006 | IGHLAND PARK<br>C<br>ERS<br>H AVENUE          |                                    |
|                                                                                                                                                                                                 | 102 111 0000                                                                                                                                             |                                               | Cert #                             |
| Clerk<br>Tax Collector<br>Chief Financial Officer<br>Registered Municipal Accountant<br>Municipal Attorney                                                                                      | JENNIFER SANTIAGO<br>MILDRED RAMOS<br>NEREA CHAMPION<br>GERARD STANKIEWICZ<br>EDWIN W. SCHMIERER                                                         |                                               | C-2127<br>T-8606<br>PENDING<br>431 |
| Newspaper                                                                                                                                                                                       | HOME NEWS TR                                                                                                                                             | HOME NEWS TRIBUNE                             |                                    |
| Date of Introduction<br>Date of Advertisement<br>Date of Public Hearing                                                                                                                         | <b>Day</b><br>4<br>11<br>2                                                                                                                               | Month<br>APRIL<br>APRIL<br>MAY                |                                    |
| Time of Public Hearing                                                                                                                                                                          | 7:00 P.M.                                                                                                                                                |                                               |                                    |
| Net Valuation Taxable Current<br>Net Valuation Taxable Prior                                                                                                                                    |                                                                                                                                                          | 2,146,465,200<br>594,068,842<br>1,552,396,358 |                                    |
| Budget Year                                                                                                                                                                                     | 2023                                                                                                                                                     | Budget Year Type:                             | Calendar Yea                       |
| Municipal Code                                                                                                                                                                                  | 1207                                                                                                                                                     |                                               |                                    |

| •                                  |
|------------------------------------|
|                                    |
| Date of Original Appt.<br>1/1/2022 |
|                                    |
|                                    |
| <u>Calendar or State Fiscal</u>    |