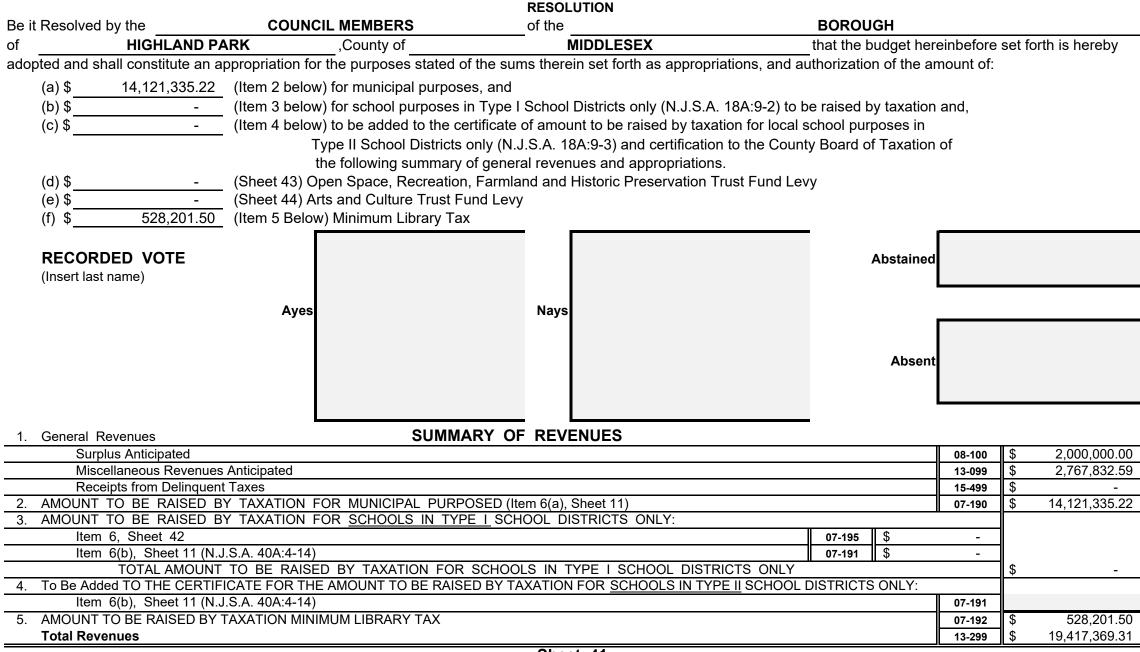

## **Revenue and Appropriations Summaries**

| Summary of Revenues                            | Anticipated   |               |
|------------------------------------------------|---------------|---------------|
|                                                | 2023          | 2022          |
| 1. Surplus                                     | 2,000,000.00  | 1,800,000.00  |
| 2. Total Miscellaneous Revenues                | 2,767,832.59  | 3,210,791.06  |
| 3. Receipts from Delinquent Taxes              |               |               |
| 4. a) Local Tax for Municipal Purposes         | 14,121,335.22 | 13,587,478.06 |
| b) Addition to Local School District Tax       |               |               |
| c) Minimum Library Tax                         | 528,201.50    | 466,441.00    |
| Tot Amt to be Rsd by Taxes for Sup of Muni Bnd | 14,649,536.72 | 14,053,919.06 |
| Total General Revenues                         | 19,417,369.31 | 19,064,710.12 |

| Local Tax for Municipal Purpose       | 14,121,335.22 |
|---------------------------------------|---------------|
| Addition to Local District School Tax |               |
| Minimum Library Tax                   | 528,201.50    |